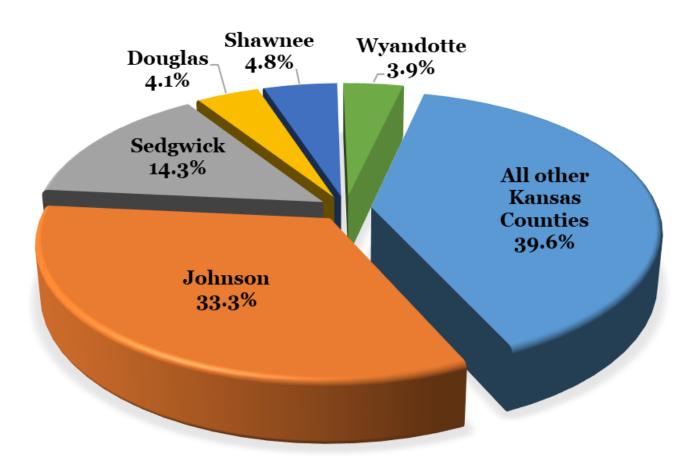

## Total of All Assessed Real Property

Wyandotte County contributed 3.9 percent or \$1.19 billion of the State's assessed real property value.

Source: 2018 Kansas Statistical Report of Property Assessment and Taxation