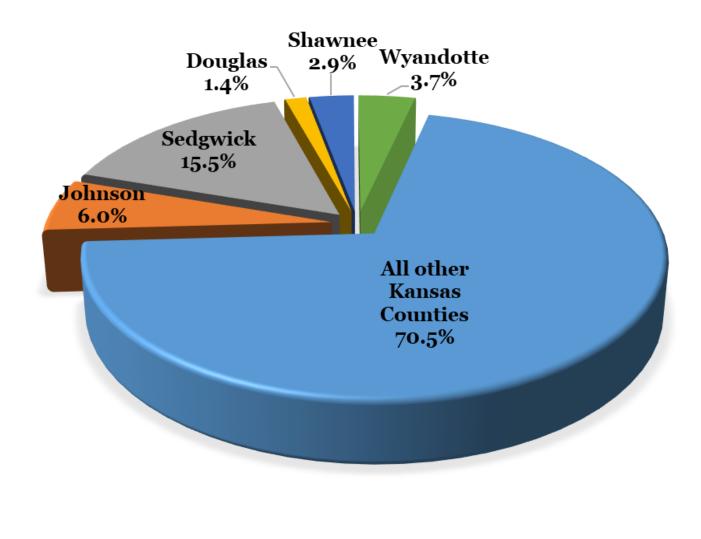

## Total of All Assessed Commercial Real Property

Wyandotte County contributed 6.4 percent or \$567.8 million of the State's assessed commercial real property value.

Source: 2018 Kansas Statistical Report of Property Assessment and Taxation