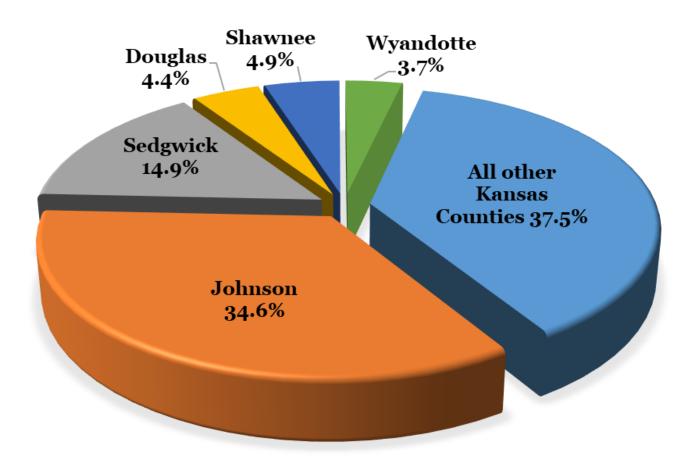

## **Total of All Appraised Property**

Wyandotte County contributed 3.7 percent or \$7.96 billion in property valuation to the State's appraised value. This total includes residential, commercial, and personal property values.