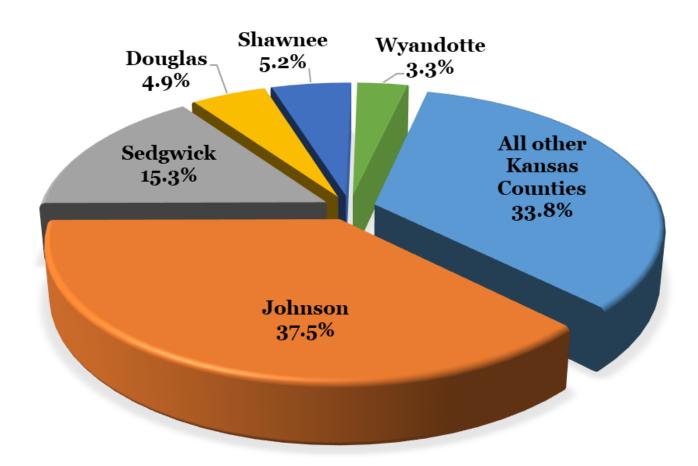

## **Total of All Appraised Property**

Wyandotte County contributed 3.7 percent or \$7.96 billion in property valuation to the State's appraised value. This total includes residential, commercial, and personal property values.