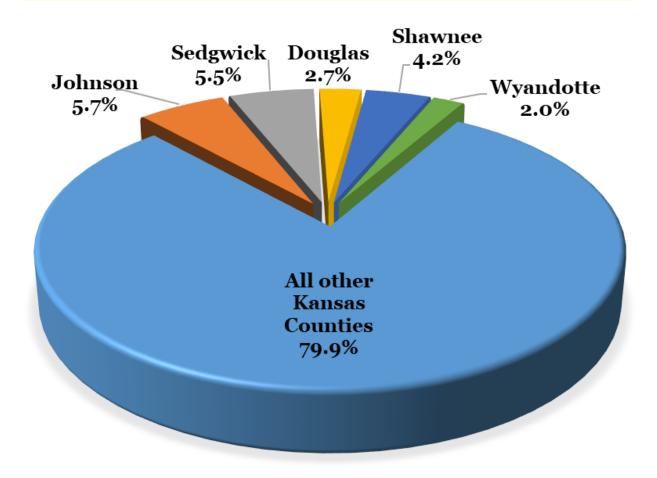

- The State of Kansas is comprised of 105 counties with each being a separate appraisal district.
- These counties determine the appraised value of property located in their jurisdiction for ad valorem tax purposes.
- The counties of Wyandotte, Douglas, Johnson, Sedgwick, and Shawnee are historically the largest contributors to the appraised and assessed property valuation for the State.

## **Total of All Appraised Property**

Wyandotte County contributed 3.7 percent or \$7.96 billion in property valuation to the State's appraised value. This total includes residential, commercial, and personal property values.