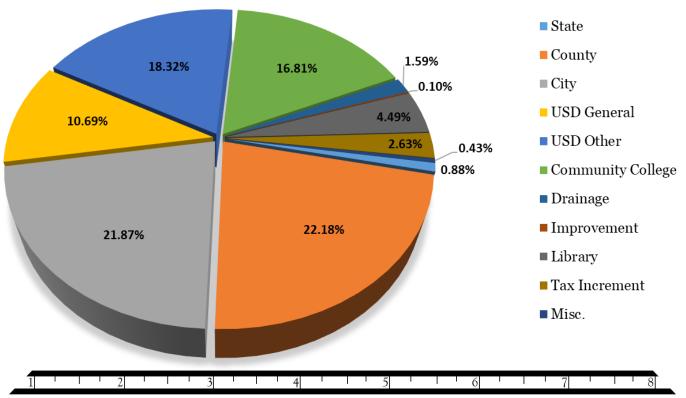

#### 2018 Wyandotte County Property Tax Dollar Distribution

| Taxing Districts  | Total                | % of Total |
|-------------------|----------------------|------------|
| State             | \$<br>2,016,111.18   | 0.88%      |
| County            | \$<br>50,877,168.04  | 22.18%     |
| City              | \$<br>50,169,405.17  | 21.87%     |
| USD General       | \$<br>24,523,387.98  | 10.69%     |
| USD Other         | \$<br>42,030,710.26  | 18.32%     |
| Community College | \$<br>38,560,567.95  | 16.81%     |
| Drainage          | \$<br>3,643,865.41   | 1.59%      |
| Improvement       | \$<br>236,073.06     | 0.10%      |
| Library           | \$<br>10,304,704.72  | 4.49%      |
| Tax Increment     | \$<br>6,023,774.49   | 2.63%      |
| Misc.             | \$<br>980,358.71     | 0.43%      |
| Total             | \$<br>229,366,126.97 | 100.00%    |

Where the Money Goes

Source: 2018 Kansas Statistical Report of Property Assessment and Taxation