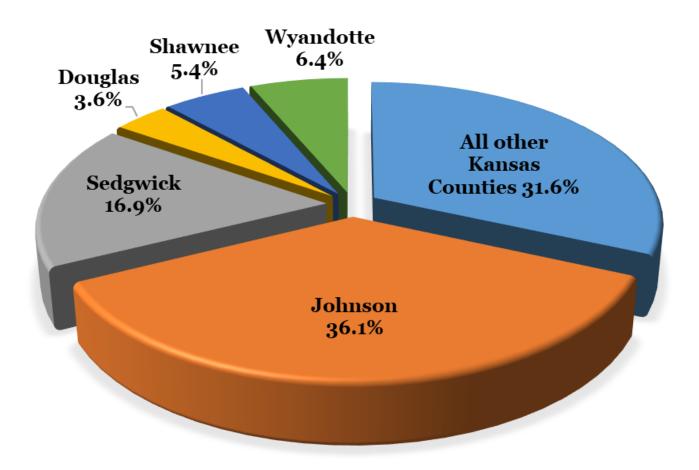

## Total of All Assessed Real Property

Wyandotte County contributed 3.9 percent or \$1.19 billion of the State's assessed real property value.

Source: 2018 Kansas Statistical Report of Property Assessment and Taxation