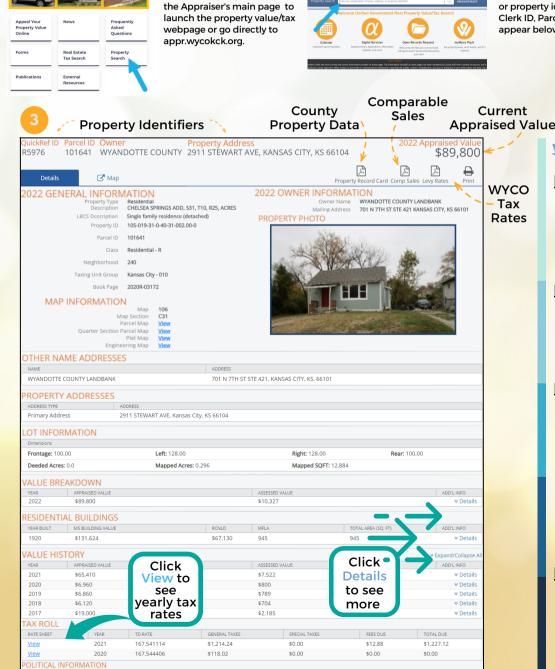

## 2 SEARCH OPTIONS

Enter any combination of name, address, or property identifiers such as Quick Ref ID, Clerk ID, Parcel, or KUPN. The results will appear below.