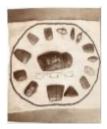

#### 1965.032.30

#### Print, Photographic

White Church Delaware Mission-12 apostles