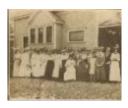

#### 1966.035.22

### Print, Photographic

Loyal Womens Bible Class, Christian Church, Bonner Springs, KS, front row left, 1.Mrs. King, 2. Mrs. David Enid, 3. Mrs. Langston, 4. Mrs. Burnham, 6. Mrs. Kuhn, 7. Mrs. Geo. Pigg, 8. Mrs. Kirby, 9. Mrs. Wm. Grebe & baby, 10. Mrs. Sophrona Hulburd-Teacher, 12, Mrs. Foote, 13. Mrs. Flora Parker, 14. Mrs. Mitchell--back row-2. Mattie Shaw, 4. Mrs. Tyler, 6. Mrs. Meade De Maranville, 7. Mrs. Robert Henry, 8. Mrs. Rose Plotner, 9. Mrs. Faskett(?)