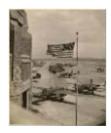

### Print, Photographic

Opening of the Fairfax Bridge at Sunrise, Sunday, May 12, 1935, Willard J. Breidenthal snipped a ribbon formally opening the regional (Fairfax Bridge across the Mo. River at the north end of the 7th ST. Traffic way, (US69), Left to right: second-W.J.Breidenthal, W.Lee Vaughan; Judge E.L.Fischer; Clarence H. Waring, Wyandotte County Commissioners, Sam Clarke, Walter Price and Frank Brown. In center is Frank A.Davis, former Legislator, First manager of Bridge, Platte County officials also present. Don Ballou photo.