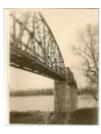

### Print, Photographic

Opening of the Fairfax Bridge at Sunrise, Sunday, May 12, 1935, Willard J. Breidenthal snipped a ribbon formally opening the regional (Fairfax Bridge across the Mo. River at the north end of the 7th ST. Traffic way, (US69), Left to right: second-W.J.Breidenthal, W.Lee Vaughan; Judge E.L.Fischer; Clarence H. Waring, Wyandotte County Commissioners, Sam Clarke, Walter Price and Frank Brown. In center is Frank A.Davis, former Legislator, First manager of Bridge, Platte County officials also present. Don Ballou photo.