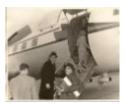

## 1992.015.02

## Print, Photographic

Sen. J. F. Kennedy boarding plane at Fairfax