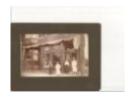

## 1962.045 .01 Negative

Group of 3 men and 1 woman in front of grocery store, apparently #401, but street undetermined, possible 600 block near 7th St. on N. side of Minnesota Ave., KCK, the second man from left was Mrs. Richardson's brother.