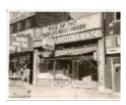

Minnesota Ave. KCK at return of 20th Kansas Volunteers, 1899

1961.089.19 Print, Photographic

Dust storm, 7th & Minnesota Ave., KCK 1935

1961.089.27 Print, Photographic

500 block of Minnesota Avenue, c. 1930 (Neg)

## 1962.045 .01 Negative

Group of 3 men and 1 woman in front of grocery store, apparently #401, but street undetermined, possible 600 block near 7th St. on N. side of Minnesota Ave., KCK, the second man from left was Mrs. Richardson's brother.

4/21











## 1965.010.01 Print, Photographic

Wyandotte Bldg, northeast corner 5th and Minnesota Ave., KCK n.d.



1966.019.02c Print, Photographic

400 Block Minnesota

1966.019.02d Print, Photographic

438 Minnesota

1966.019.02h Print, Photographic

400 block Minnesota

1966.019.02k1 Print, Photographic

Fire on Minnesota









## 1966.019.02l Print, Photographic

400 block Minnesota

1966.019.02p Print, Photographic

East in 400 block Minnesota

1966.019.02q Print, Photographic

421 Minnesota

1966.019.02s Print, Photographic

413 Minnesota

1966.033.01 Print, Photographic

Framed photo of Mrs. Eliza J. Reed Bowling, wife of Thomas B. Bowling from studio of C. laPotterie, 618 Mains St., KCMO.. The Bowling's came fro Tennessee and built the brick store on the NE corner of 3rd & Minnesota. It was a general store and the family lived upstairs. Mr. Bowling was sheriff 3 times and the family lived in the jail bldg. at SE corner of 7th & State when it was new. Also lived at 818 Minnesota next to Wells on the east and Dr. Richmond on the west. [Framed destroyed 6-12-1985 TP]











# 1967.007.02 Print, Photog