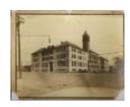

# **Object List with Thumbnails**

1954.001.01 Print, Photographic

8th and Minnesota looking east

1955.015.01 Print, Photographic

1898-1899

Old Kansas City Kansas High School. 9th and Minnesota Ave. Taken from South side of Minn. Ave in 800 block, c. 1898 or 1899, taken by Sarah Colman.