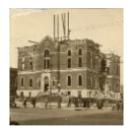

### 1960.011.02 Print, Photographic

House, 700 block of Minnesota, south side, c.1900

1960.011.03 Print, Photographic

Southwest corner 7th & Minnesota, c. 1900

1960.011.04 Print, Photographic

1901 Post Office under construction, 7th & Minnesota, 1901 (Neg)

1960.011.05 Print, Photographic

1901 Post Office under construction, 7th & Minnesota, 1901 (Neg)