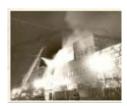

esota Ave. KCK at return of 20th Kansas Volunteers, 1899

1961.089.19 Print, Photographic

Dust storm, 7th & Minnesota Ave., KCK 1935

1961.089.27 Print, Photographic

500 block of Minnesota Avenue, c. 1930 (Neg)

## 1962.045 .01 Negative

Group of 3 men and 1 woman in front of grocery store, apparently #401, but street undetermined, possible 600 block near 7th St. on N. side of Minnesota Ave., KCK, the second man from left was Mrs. Richardson's brother.

4/21











## 1965.010.01 Print, Photographic

Wyandotte Bldg, northeast corner 5th and Minnesota Ave., KCK n.d.



1966.019.02c Print, Photographic

400 Block Minnesota

1966.019.02d Print, Photographic

438 Minnesota

1966.019.02h Print, Photographic

400 block Minnesota

1966.019.02k1 Print, Photographic

Fire on Minnesota









## 1966.019.02l Print, Photographic

400 block Minnesota

1966.019.02p Print, Photographic

East in 400 block Minnesota

1966.019.02q Print, Photographic

421 Minnesota

1966.019.02s Print, Photographic

413 Minnesota

1966.033.01 Print, Photographic

Framed photo of Mrs. Eliza J. Reed Bowling, wife of Thomas B. Bowling from studio of C. laPotterie, 618 Mains St., KCMO.. The Bowling's came fro Tennessee and built the brick store on the NE corner of 3rd & Minnesota. It was a general store and the family lived upstairs. Mr. Bowling was sheriff 3 times and the family lived in the jail bldg. at SE corner of 7th & State when it was new. Also lived at 818 Minnesota next to Wells on the east and Dr. Richmond on the west. [Framed destroyed 6-12-1985 TP]











# 1967.007.02 Print, Photograph