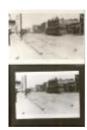

1957.039.07 Print, Photographic

Horse drinking fountain, 4th & Minnesota

1960.005.07 Print, Photographic

1935-1935

Huron Cemetery. Masons laying north wall along Minnesota Ave.