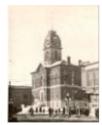

## 1961.089.16 Print, Photographic

Wyandotte County Court House, NW corner 7th St. and Minnesota Ave. KCK at return of 20th Kansas Volunteers, 1899

1961.089.19 Print, Photographic

Dust storm, 7th & Minnesota Ave., KCK 1935