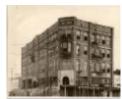

# **Object List with Thumbnails**

1954.001.01 Print, Photographic

8th and Minnesota looking east

1955.015.01 Print, Photographic

1898-1899

Old Kansas City Kansas High School. 9th and Minnesota Ave. Taken from South side of Minn. Ave in 800 block, c. 1898 or 1899, taken by Sarah Colman.