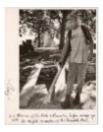

# 1990.008.47 Print, Photographic

Eric Peterson of the Parks and Recreation Department using leaf sucker to remove debris from sidewalk in preparation for convocation at the Rosedale Arch. Lawn mower and Rosedale Arch in background